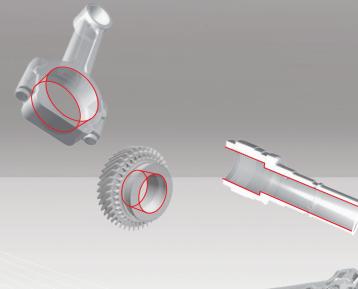

The following technologies are available for you:

- conventional honing
- rough honing
- position honing (of thermal coatings)
- ream honing
- spiral slide honing
- plateau honing
- coaxial honing
- form honing light
- honing of thermal coatings
- sigma honing
- honing of smallest bore diameters (0.8-3 mm)
- deburring
- laser structuring
- measuring services

# Equipped for a wide range of components

With our comprehensive machinery we are able to machine a wide range of components for you. The dimensions of the bores to be machined can be in the diameter range of 0.8 to 800 mm and can have a bore length of up to approx. 3,000 mm.