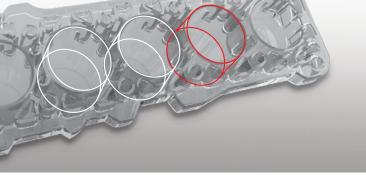

The following technologies are available for you:

- conventional honing
- rough honing
- position honing (of thermal coatings)
- ream honing
- spiral slide honing
- plateau honing
- coaxial honing
- form honing light
- honing of thermal coatings
- sigma honing
- honing of smallest bore diameters (0.8-3 mm)
- deburring
- laser structuring
- measuring services

# Equipped for a wide range of components

With our comprehensive machinery we are able to machine a wide range of components for you. The dimensions of the bores to be machined can be in the diameter range of 0.8 to 800 mm and can have a bore length of up to approx. 3,000 mm.