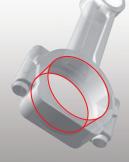

# Equipped for a wide range of components

With our comprehensive machinery we are able to machine a wide range of components for you. The dimensions of the bores to be machined can be in the diameter range of 0.8 to 800 mm and can have a bore length of up to approx. 3,000 mm.