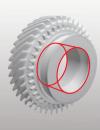

# Equipped for a wide range of components

With our comprehensive machinery we are able to machine a wide range of components for you. The dimensions of the bores to be machined can be in the diameter range of 0.8 to 800 mm and can have a bore length of up to approx. 3,000 mm.